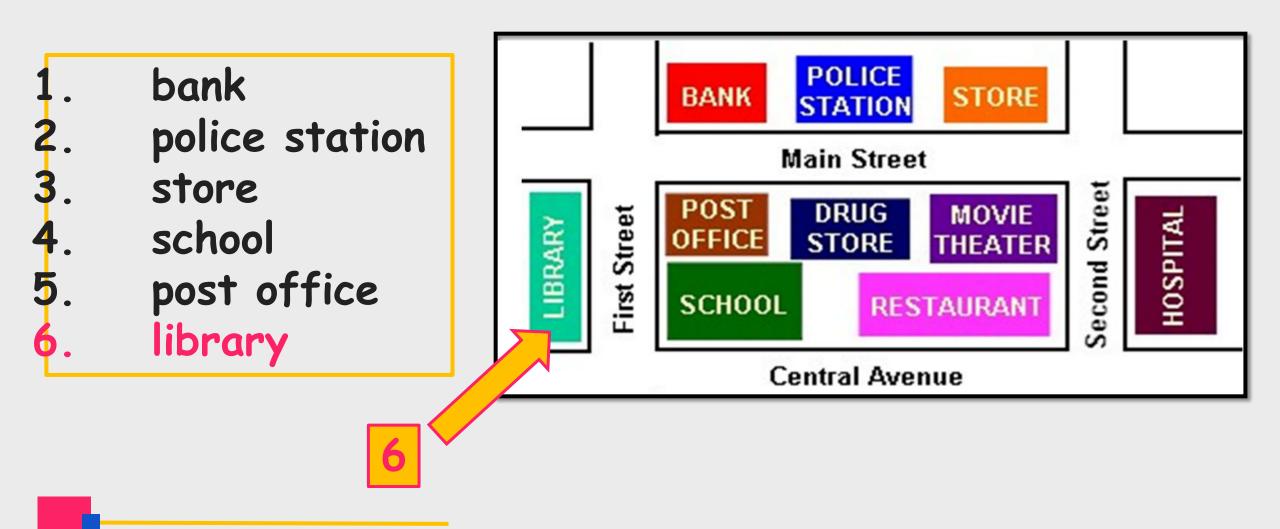

מדינת ישראל משרד החינוך

## **Giving Directions**

מערכת שידורים לאומית

5<sup>th</sup> Grade | English

 $( \cdot )$ 

With: Rivka Rosenberg

Please make sure to bring your English notebook, a pencil, an eraser and colors



#### By the end of this lesson, you can ...

#### give and receive directions in English.

#### How do we give directions?

# Go straight

## Turn left

# Turn right











# Go past the ... (park, cinema)



# Across from the

# Next to the...

# Between the... and the....





















The police station is \_\_\_\_\_ the bank and the store.

Word bank: between, across from, next to







The police station is between the bank and the store.



-

Word bank: between, across from, next to





The school is across from the library.



## This is Mr. Max.





## Mr. Max is a detective.

# He is looking for a thief.

8

#### Look at the city map.



#### Is the thief at the restaurant?



# Mr. Max is at the restaurant, can you help him get to the police station?





# Mr. Max is at the hospital, can you help him get to the garage?



# Mr. Max is at the hospital, can you help him get to the garage?





# Yay! Mr. Max found the thief!

## Now the thief is in jail!



# The Castle























## buildings







#### Match the Pictures to the Words Bel