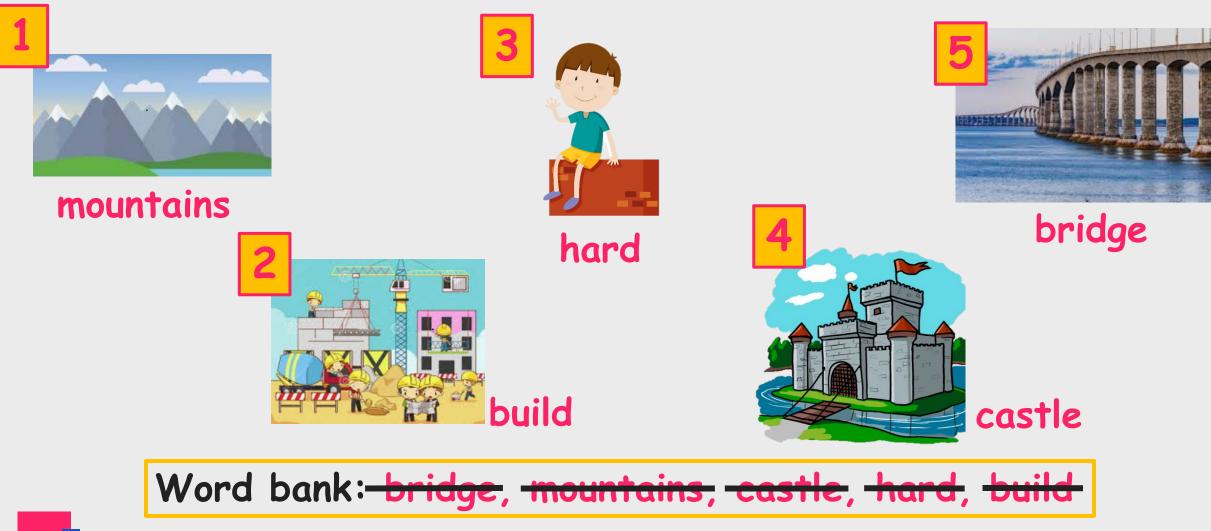

#### Match the Pictures to the Words Below

#### **Check Your Answers**

Word bank: bridge, <del>mountains,</del> castle, hard, build

#### **Check Your Answers**

Word bank: bridge, <del>mountains,</del> castle, hard, <del>build</del>