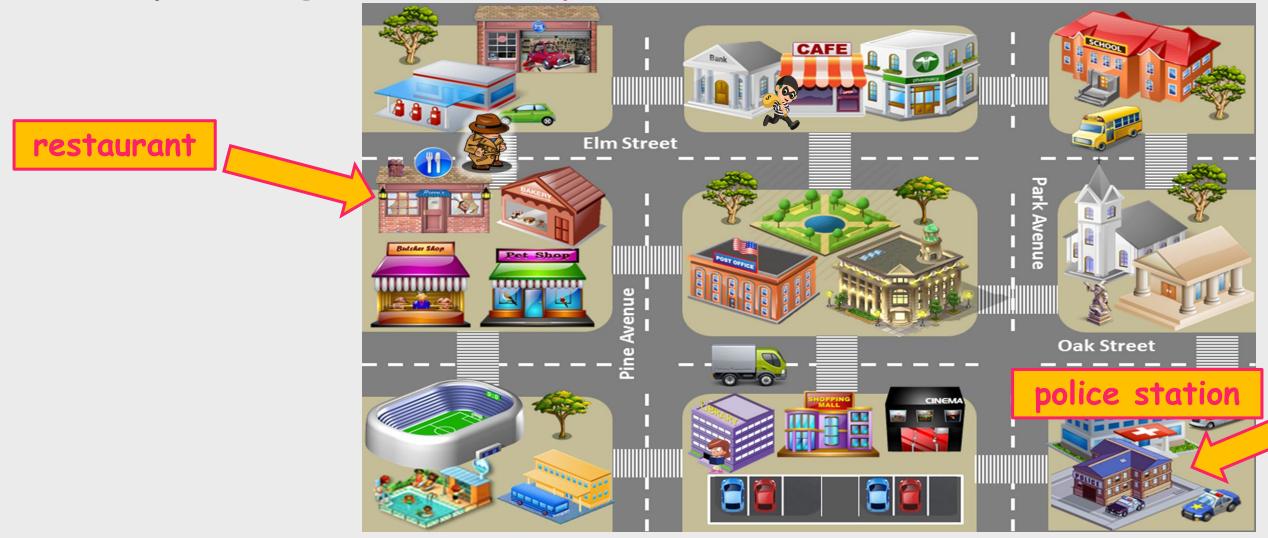

nd colors



#### By the end of this lesson, you can ...

#### give and receive directions in English.

#### How do we give directions?

# Go straight

## Turn left

# Turn right











# Go past the ... (park, cinema)



# Across from the

# Next to the...

# Between the... and the....





















The police station is \_\_\_\_\_ the bank and the store.

Word bank: between, across from, next to







The police station is between the bank and the store.



-

Word bank: between, across from, next to





The school is across from the library.



## This is Mr. Max.





## Mr. Max is a detective.

# He is looking for a thief.

8

#### Look at the city map.



#### Is the thief at the restaurant?



# Mr. Max is at the restaurant, can you help him get to the police station?





# Mr. Max is at the hospital, can you help him get to the garage?



# Mr. Max is at the hospital, can you help him get to the garage?





# Yay! Mr. Max found the thief!

## Now the thief is in jail!



# The Castle























## buildings







#### Match the Pictures to the Words Below



#### Match the Pictures to the Words Below



#### **Check Your Answers**



Word bank: bridge, <del>mountains,</del> castle, hard, build

#### **Check Your Answers**



Word bank: bridge, <del>mountains,</del> castle, hard, <del>build</del>







# A castle is a big building with many rooms.

# It takes many years to build a castle.

# It is hard work!



### Some castles are on top of mountains.

# Some castles have bridges.

# All castles have very big walls.

# Have you been to a