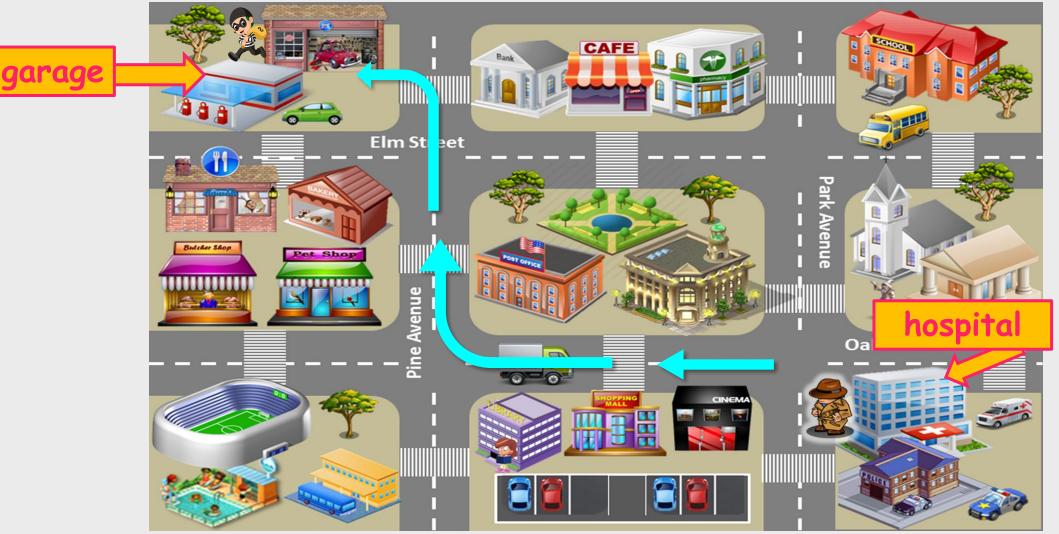

#### Look at the city map.

#### Is the thief at the restaurant?

# Mr. Max is at the restaurant, can you help him get to the police station?

# Mr. Max is at the hospital, can you help him get to the garage?

# Yay! Mr. Max found the thief!

## Now the thief is in jail!