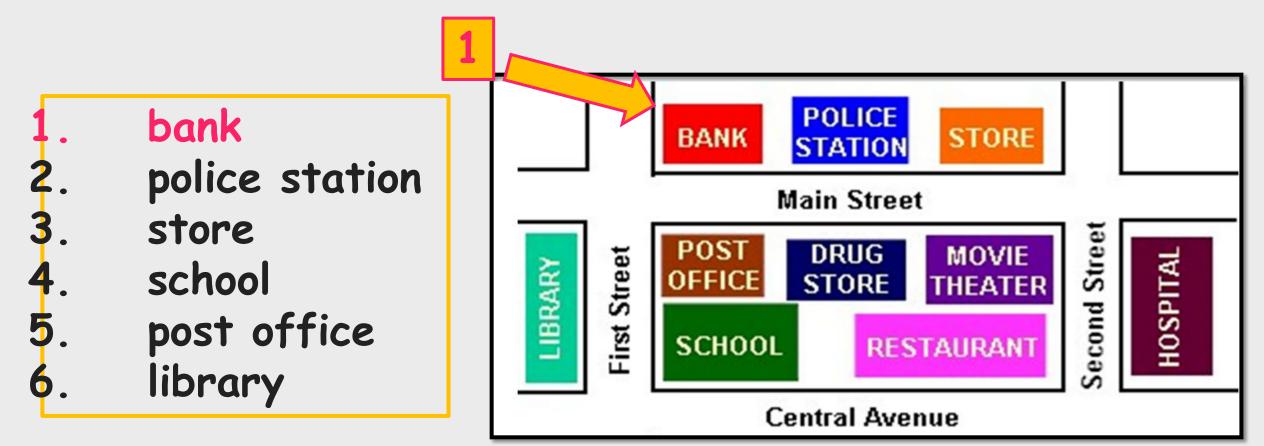

# Between the... and the....

The police station is \_\_\_\_\_ the bank and the store.

Word bank: between, across from, next to

The police station is between the bank and the store.

-

Word bank: between, across from, next to