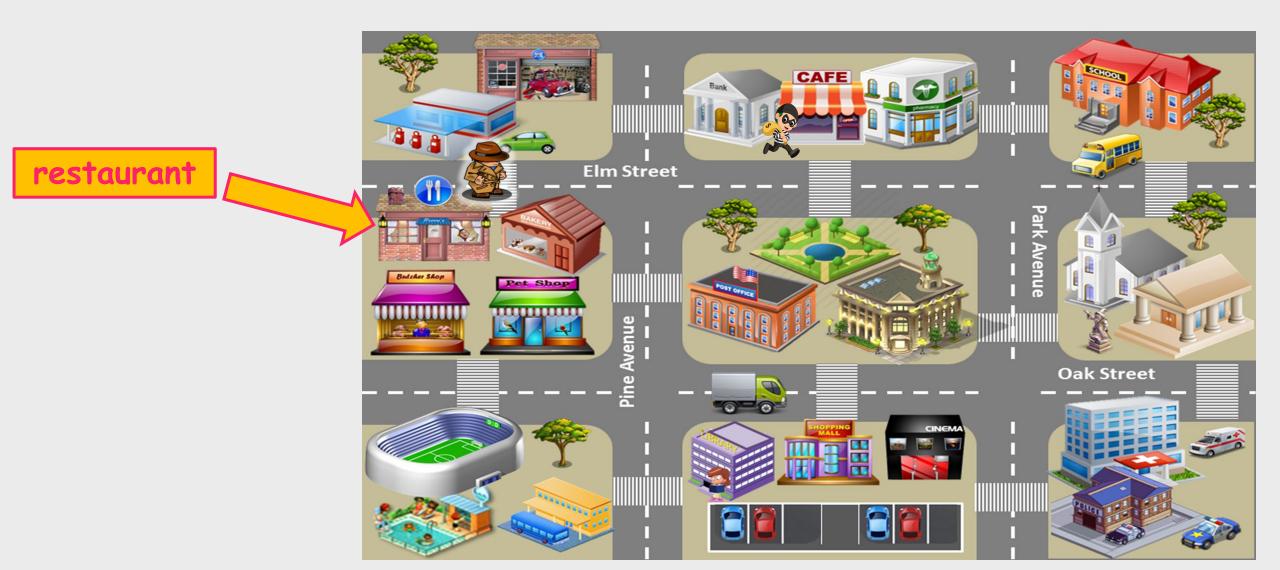

senberg

Please make sure to bring your English notebook, a pencil, an eraser and colors



#### By the end of this lesson, you can ...

#### give and receive directions in English.

#### How do we give directions?

# Go straight

## Turn left

# Turn right











# Go past the ... (park, cinema)



# Across from the

# Next to the...

# Between the... and the....





















The police station is \_\_\_\_\_ the bank and the store.

Word bank: between, across from, next to







The police station is between the bank and the store.



-

Word bank: between, across from, next to





The school is across from the library.



## This is Mr. Max.





## Mr. Max is a detective.

# He is looking for a thief.

8

#### Look at the city map.



#### Is the thief at the restaurant?



# Mr. Max is at the restaurant, can you help him get to the police station?





# Mr. Max is at the hospital, can you help him get to the garage?



# Mr. Max is at the hospital, can you help him get to the garage?





# Yay! Mr. Max found the thief!

## Now the thief is in jail!



# The Castle























## buildings







#### Match the Pictures to the Words Below



#### Match the Pictures to the Words Below



#### **Check Your Answers**



Word bank: bridge, <del>mountains,</del> castle, hard, build

#### **Check Your Answers**



Word bank: bridge, <del>mountains,</del> castle, hard, <del>build</del>







# A castle is a big building with many rooms.

# It takes many years to build a castle.

# It is hard work!



### Some castles are on top of mountains.

# Some