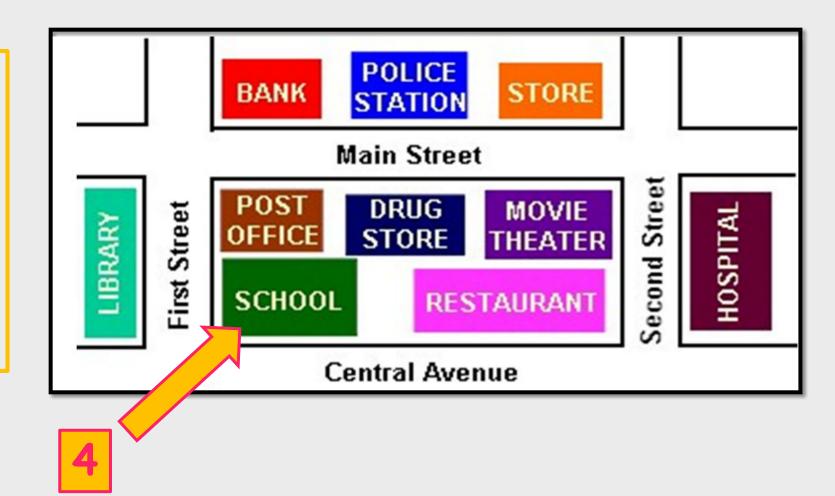

מדינת ישראל משרד החינוך

## **Giving Directions**

מערכת שידורים לאומית

5<sup>th</sup> Grade | English

 $( \cdot )$ 

With: Rivka Rosenberg

Please make sure to bring your English notebook, a pencil, an eraser and colors



#### By the end of this lesson, you can ...

#### give and receive directions in English.

#### How do we give directions?

# Go straight

## Turn left

# Turn right











# Go past the ... (park, cinema)



# Across from the

# Next to the...

# Between the... and the....





















The police station is \_\_\_\_\_ the bank and the store.

Word bank: between, across from, next to







The police station is between the bank and the store.



-

Word bank: between, across from, next to





The school is across from the library.



## This is Mr. Max.





## Mr. Max is a detective.

# He is looking for a thief.

8

#### Look at the city map.



#### Is the thief at the restaurant?



# Mr. Max is at the restaurant, can you help him get to the police station?





# Mr. Max is at the hospital, can you help him get to the garage?



# Mr. Max is at the hospital, can you help him get to the garage?





# Yay! Mr. Max found the thief!

## Now the thief is in jail!



# The Castle























## buildings







#### Match the Pictures to the Words