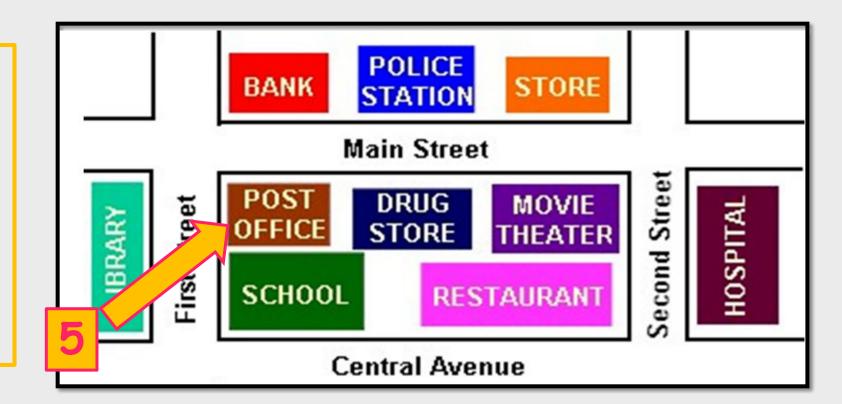

מדינת ישראל משרד החינוך

## **Giving Directions**

מערכת שידורים לאומית

5<sup>th</sup> Grade | English

 $( \cdot )$ 

With: Rivka Rosenberg

Please make sure to bring your English notebook, a pencil, an eraser and colors



#### By the end of this lesson, you can ...

#### give and receive directions in English.

#### How do we give directions?

# Go straight

## Turn left

# Turn right











# Go past the ... (park, cinema)



# Across from the

# Next to the...

# Between the... and the....





















The police station is \_\_\_\_\_ the bank and the store.

Word bank: between, across from, next to







The police station is between the bank and the store.



-

Word bank: between, across from, next to





The school is across from the library.



## This is Mr. Max.





## Mr. Max is a detective.

# He is looking for a thief.

8

#### Look at the city map.



#### Is the thief at the restaurant?



# Mr. Max is at the restaurant, can you help him get to the police station?





# Mr. Max is at the hospital, can you help him get to the garage?



# Mr. Max is at the hospital, can you help him get to the garage?





# Yay! Mr. Max found the thief!

## Now the thief is in jail!



# The Castle























## buildings







#### Match the Pictures to the Words B