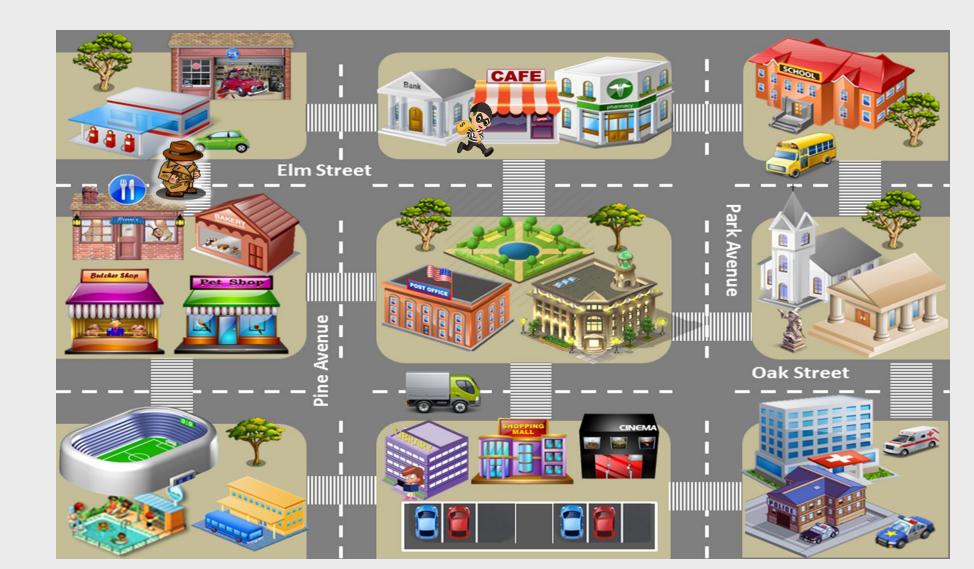

#### Look at the city map.

#### Is the thief at the restaurant?

# Mr. Max is at the restaurant, can you help him get to the police station?

# Mr. Max is at the hospital, can you help him get to the garage?

# Yay! Mr. Max found the thief!

## Now the thief is in jail!