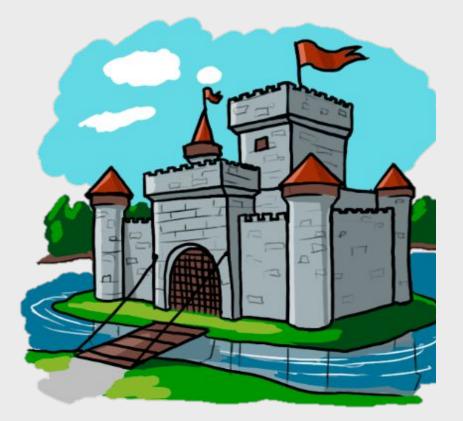

# A castle is a big building with many rooms.

### Some castles are on top of mountains.

# Some castles have bridges.

# All castles have very big walls.