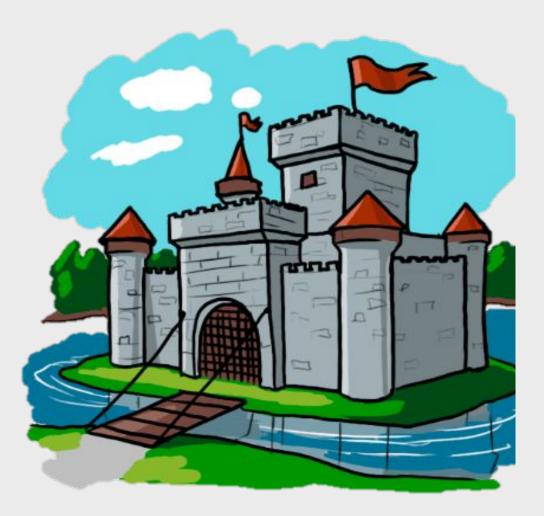

# The Castle

# A castle is a big building with many rooms.

# It takes many years to build a castle.

# It is hard work!

### Some castles are on top of mountains.

# Some castles have bridges.

# All castles have very big walls.