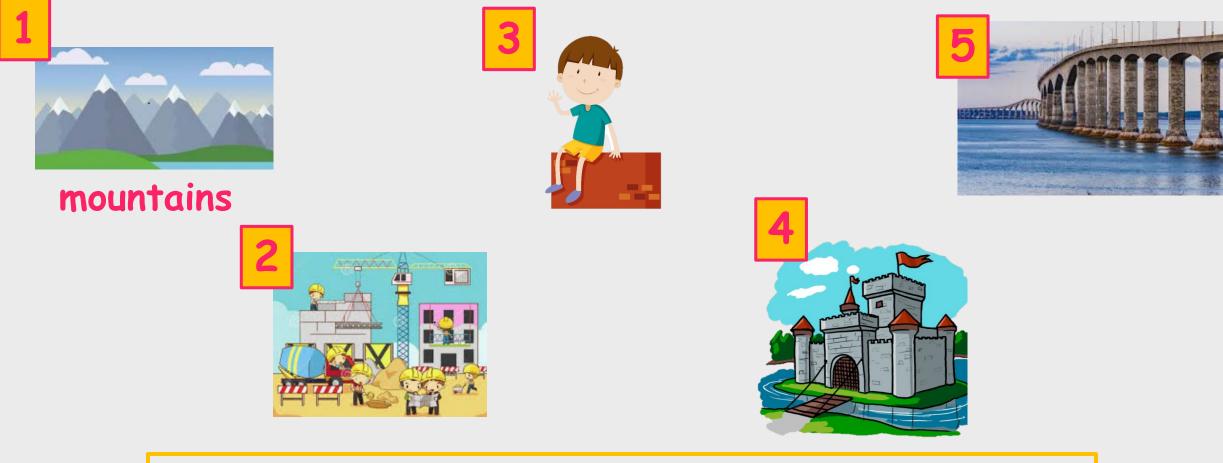

#### Match the Pictures to the Words Below

### Some castles are on top of mountains.