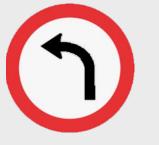

מדינת ישראל משרד החינוך

## **Giving Directions**

מערכת שידורים לאומית

5<sup>th</sup> Grade | English

 $( \cdot )$ 

With: Rivka Rosenberg

Please make sure to bring your English notebook, a pencil, an eraser and colors



#### By the end of this lesson, you can ...

#### give and receive directions in English.

#### How do we give directions?

# Go straight

## Turn left

# Turn right











# Go past the ... (park, cinema)



# Across from the

# Next to the...

# Between the... and the....





















The police station is \_\_\_\_\_ the bank and the store.

Word bank: between, across from, next to







The police station is between the bank and the store.



-

Word bank: between, across from, next to





The school is across from the library.



## This is Mr. Max.





## Mr. Max is a detective.

# He is looking for a thief.

8

#### Look at the city map.



#### Is the thief at the restaurant?



# Mr. Max is at the restaurant, can you help him get to the police station?





# Mr. Max is at the hospital, can you help him get to the garage?



# Mr. Max is at the hospital, can you help him get to the garage?





# Yay! Mr. Max found the thief!

## No