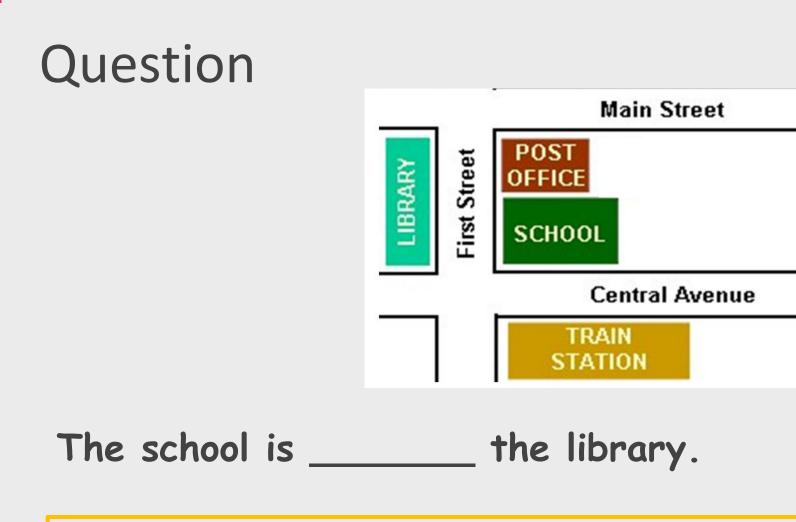

מדינת ישראל משרד החינוך

## **Giving Directions**

מערכת שידורים לאומית

5<sup>th</sup> Grade | English

 $( \cdot )$ 

With: Rivka Rosenberg

Please make sure to bring your English notebook, a pencil, an eraser and colors



#### By the end of this lesson, you can ...

#### give and receive directions in English.

#### How do we give directions?

# Go straight

## Turn left

# Turn right











# Go past the ... (park, cinema)



# Across from the

# Next to the...

# Between the... and the....





















The police station is \_\_\_\_\_ the bank and the store.

Word bank: between, across from, next to







The police station is between the bank and the store.



-

Word bank: between, across from, next to





The school is across from the library.



## This is Mr. Max.





## Mr. Max is a detective.

# He is looking for a thief.

8

#### Look at the city map.



#### Is the thief at the restaurant?



# Mr. Max is at the restaurant, can you help him get to the police station?





# Mr. Max is at the hospital, can you help him get to the garage?



# Mr. Max is at the hospital, can you help him get to the garage?





# Yay! Mr. Max found the thief!

## Now the thief is in jail!



# The Castle























## buildings







#### Match the Pictures to the Words Below



#### Match the Pictures to the Words Below



#### **Check Your Answers**



Word bank: bridge, <del>mountains,</del> castle, hard, build

#### **Check Your Answer