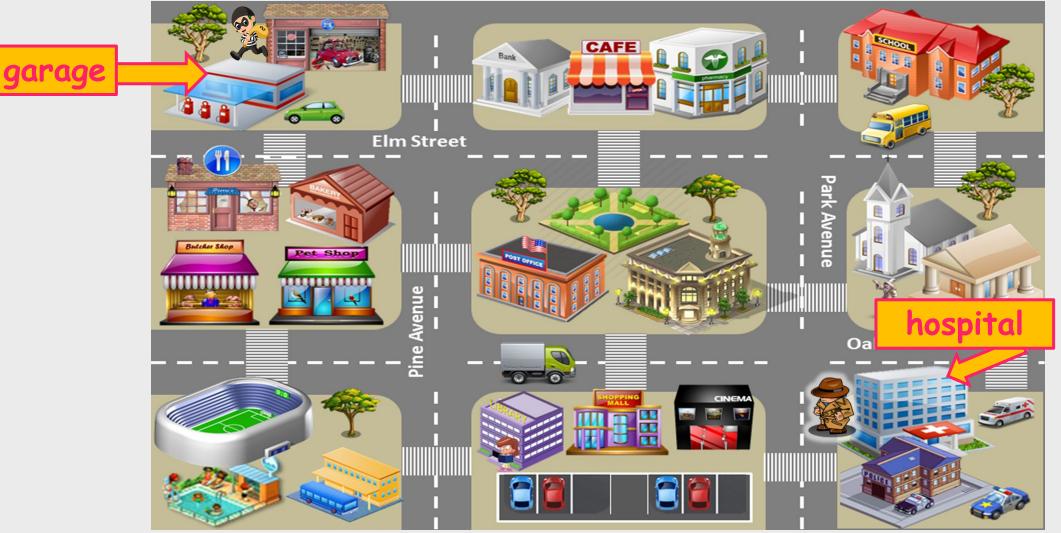

receive directions in English.

#### How do we give directions?

# Go straight

## Turn left

# Turn right











# Go past the ... (park, cinema)



# Across from the

# Next to the...

# Between the... and the....





















The police station is \_\_\_\_\_ the bank and the store.

Word bank: between, across from, next to







The police station is between the bank and the store.



-

Word bank: between, across from, next to





The school is across from the library.



## This is Mr. Max.





## Mr. Max is a detective.

# He is looking for a thief.

8

#### Look at the city map.



#### Is the thief at the restaurant?



# Mr. Max is at the restaurant, can you help him get to the police station?





# Mr. Max is at the hospital, can you help him get to the garage?



# Mr. Max is at the hospital, can you help him get to the garage?





# Yay! Mr. Max found the thief!

## Now the thief is in jail!



# The Castle























## buildings







#### Match the Pictures to the Words Below



#### Match the Pictures to the Words Below



#### **Check Your Answers**



Word bank: bridge, <del>mountains,</del> castle, hard, build

#### **Check Your Answers**



Word bank: bridge, <del>mountains,</del> castle, hard, <del>build</del>







# A castle is a big building with many rooms.

# It takes many years to build a castle.

# It is hard work!



### Some castles are on top of mountains.

# Some castles have bridges.

# All castles have very big walls.

# Have you been to a castle?



### Copy the sentences and mark true or false

A castle is