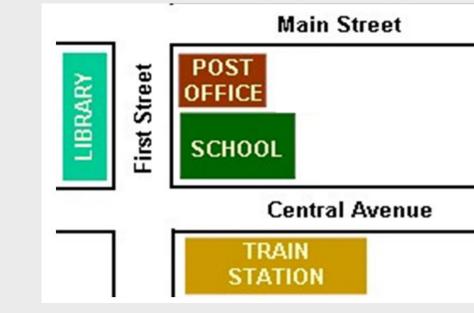

# Between the... and the....

The police station is \_\_\_\_\_ the bank and the store.

Word bank: between, across from, next to

The police station is between the bank and the store.

-

Word bank: between, across from, next to

The school is across from the library.