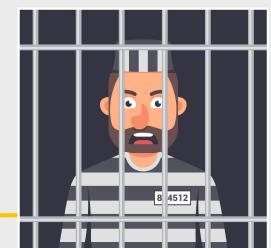

(park, cinema)



# Across from the

# Next to the...

# Between the... and the....





















The police station is \_\_\_\_\_ the bank and the store.

Word bank: between, across from, next to







The police station is between the bank and the store.



-

Word bank: between, across from, next to





The school is across from the library.



## This is Mr. Max.





## Mr. Max is a detective.

# He is looking for a thief.

8

#### Look at the city map.



#### Is the thief at the restaurant?



# Mr. Max is at the restaurant, can you help him get to the police station?





# Mr. Max is at the hospital, can you help him get to the garage?



# Mr. Max is at the hospital, can you help him get to the garage?





# Yay! Mr. Max found the thief!

## Now the thief is in jail!



# The Castle























## buildings







#### Match the Pictures to the Words Below



#### Match the Pictures to the Words Below



#### **Check Your Answers**



Word bank: bridge, <del>mountains,</del> castle, hard, build

#### **Check Your Answers**



Word bank: bridge, <del>mountains,</del> castle, hard, <del>build</del>







# A castle is a big building with many rooms.

# It takes many years to build a castle.

# It is hard work!



### Some castles are on top of mountains.

# Some castles have bridges.

# All castles have very big walls.

# Have you been to a castle?



### Copy the sentences and mark true or false

A castle is a big building with many rooms. It takes many years to build a castle.It is hard work! Some castles are on top of mountains. Some castle