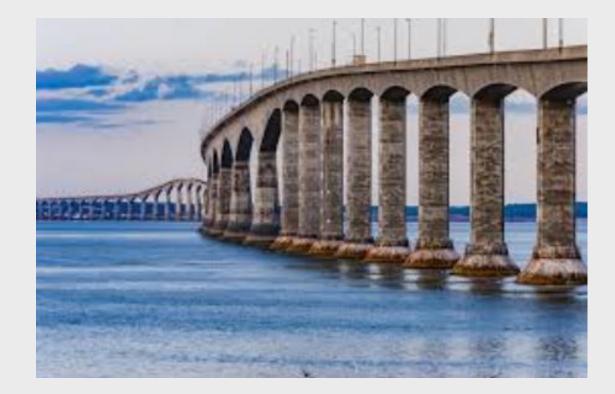

Across from the

# Next to the...

# Between the... and the....





















The police station is \_\_\_\_\_ the bank and the store.

Word bank: between, across from, next to







The police station is between the bank and the store.



-

Word bank: between, across from, next to





The school is across from the library.



## This is Mr. Max.





## Mr. Max is a detective.

# He is looking for a thief.

8

#### Look at the city map.



#### Is the thief at the restaurant?



# Mr. Max is at the restaurant, can you help him get to the police station?





# Mr. Max is at the hospital, can you help him get to the garage?



# Mr. Max is at the hospital, can you help him get to the garage?





# Yay! Mr. Max found the thief!

## Now the thief is in jail!



# The Castle























## buildings







#### Match the Pictures to the Words Below



#### Match the Pictures to the Words Below



#### **Check Your Answers**



Word bank: bridge, <del>mountains,</del> castle, hard, build

#### **Check Your Answers**



Word bank: bridge, <del>mountains,</del> castle, hard, <del>build</del>







# A castle is a big building with many rooms.

# It takes many years to build a castle.

# It is hard work!



### Some castles are on top of mountains.

# Some castles have bridges.

# All castles have very big walls.

# Have you been to a castle?



### Copy the sentences and mark true or false

A castle is a big building with many rooms. It takes many years to build a castle.It is hard work! Some castles are on top of mountains. Some castles have bridges. All