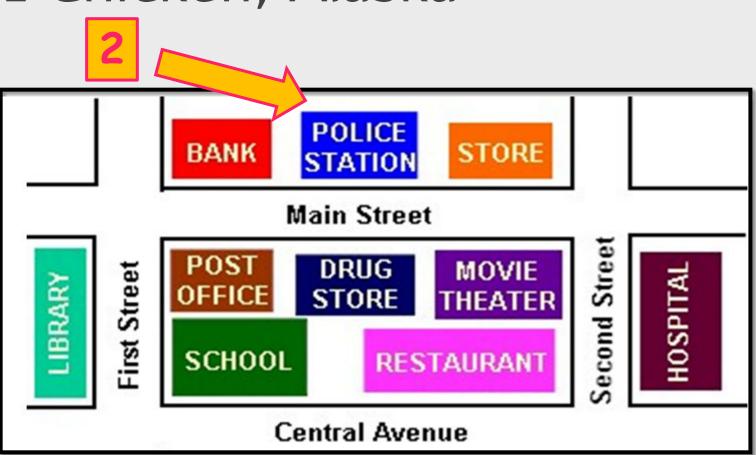

# Between the... and the....

The police station is \_\_\_\_\_ the bank and the store.

Word bank: between, across from, next to

The police station is between the bank and the store.

-

Word bank: between, across from, next to