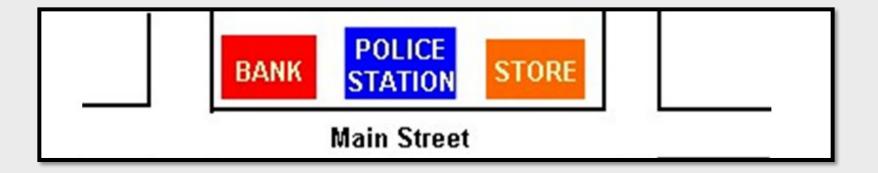

# Between the... and the....

The police station is \_\_\_\_\_ the bank and the store.

Word bank: between, across from, next to

The police station is between the bank and the store.

-

Word bank: between, across from, next to