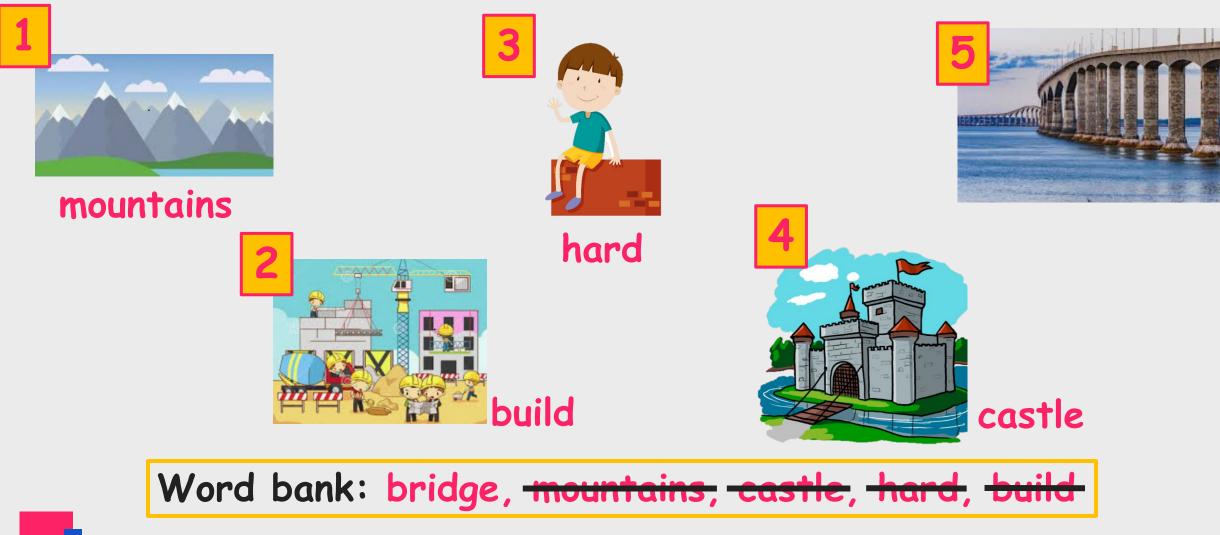

#### Match the Pictures to the Words Below

#### **Check Your Answers**

Word bank: bridge, <del>mountains,</del> castle, hard, build

#### **Check Your Answers**

Word bank: bridge, <del>mountains,</del> castle, hard, <del>build</del>