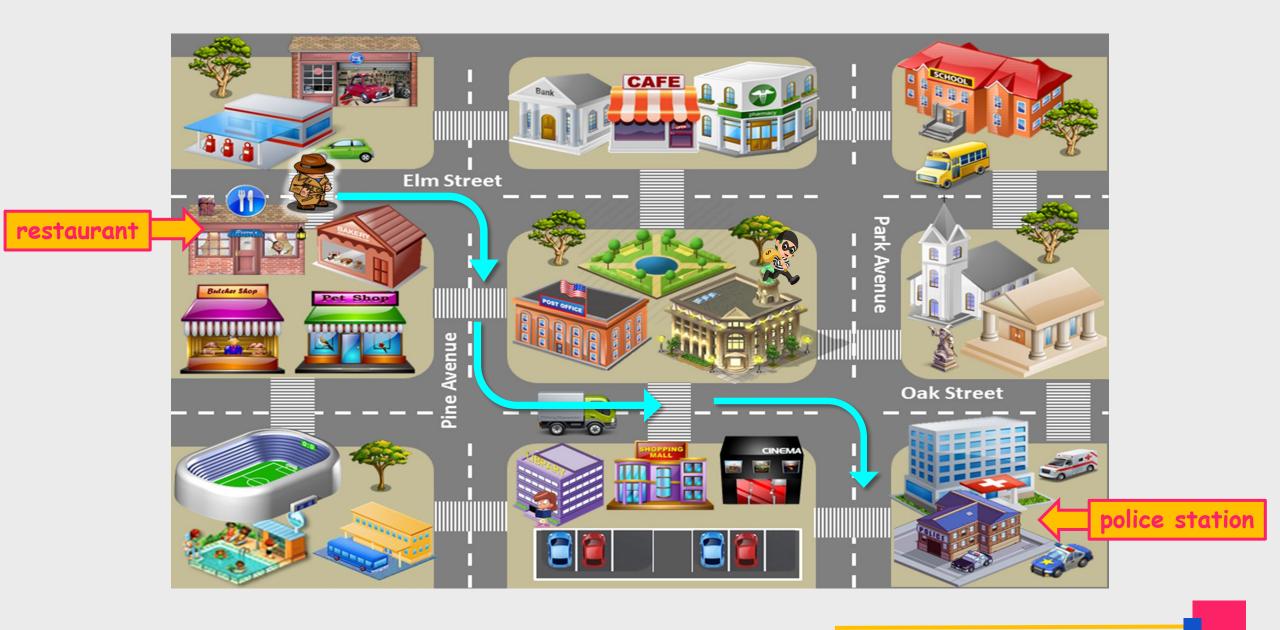

colors



#### By the end of this lesson, you can ...

#### give and receive directions in English.

#### How do we give directions?

# Go straight

## Turn left

# Turn right











# Go past the ... (park, cinema)



# Across from the

# Next to the...

# Between the... and the....





















The police station is \_\_\_\_\_ the bank and the store.

Word bank: between, across from, next to







The police station is between the bank and the store.



-

Word bank: between, across from, next to





The school is across from the library.



## This is Mr. Max.





## Mr. Max is a detective.

# He is looking for a thief.

8

#### Look at the city map.



#### Is the thief at the restaurant?



# Mr. Max is at the restaurant, can you help him get to the police station?





# Mr. Max is at the hospital, can you help him get to the garage?



# Mr. Max is at the hospital, can you help him get to the garage?





# Yay! Mr. Max found the thief!

## Now the thief is in jail!



# The Castle























## buildings







#### Match the Pictures to the Words Below



#### Match the Pictures to the Words Below



#### **Check Your Answers**



Word bank: bridge, <del>mountains,</del> castle, hard, build

#### **Check Your Answers**



Word bank: bridge, <del>mountains,</del> castle, hard, <del>build</del>







# A castle is a big building with many rooms.

# It takes many years to build a castle.

# It is hard work!



### Some castles are on top of mountains.

# Some castles have bridges.

# All castles have very big walls.

# Have you been to a c