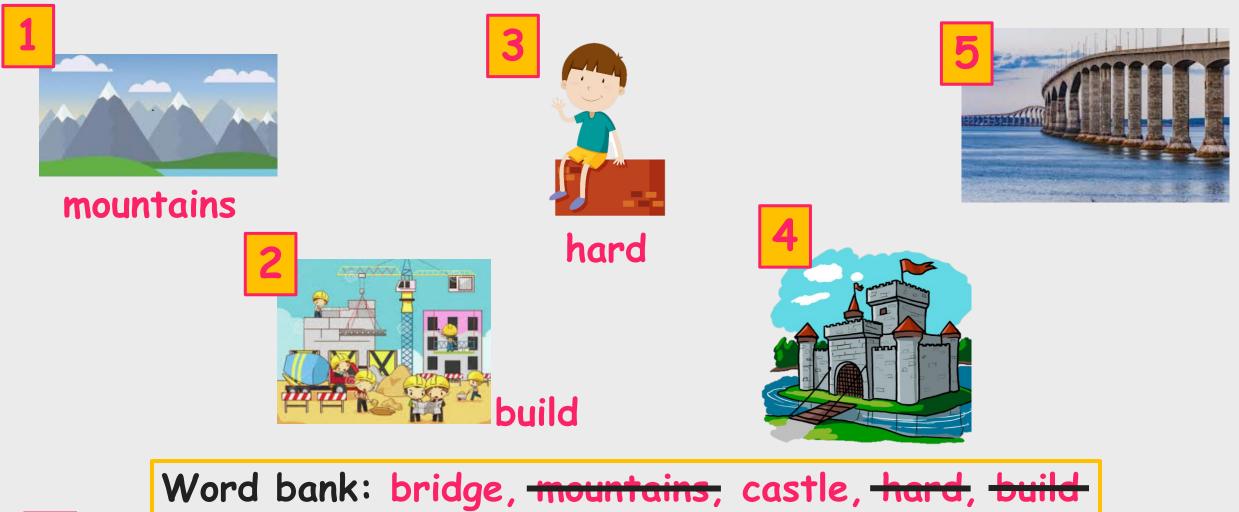

#### Match the Pictures to the Words Below

#### **Check Your Answers**

Word bank: bridge, <del>mountains,</del> castle, hard, build

#### **Check Your Answers**

Word bank: bridge, <del>mountains,</del> castle, hard, <del>build</del>