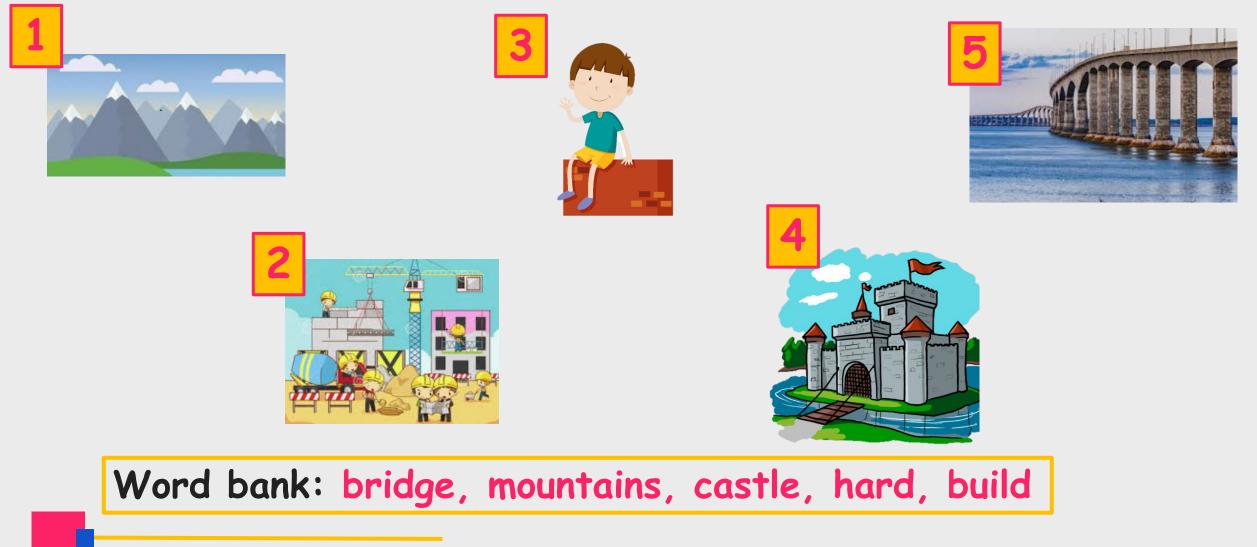

#### Match the Pictures to the Words Below

#### **Check Your Answers**

Word bank: bridge, <del>mountains,</del> castle, hard, build

#### **Check Your Answers**

Word bank: bridge, <del>mountains,</del> castle, hard, <del>build</del>