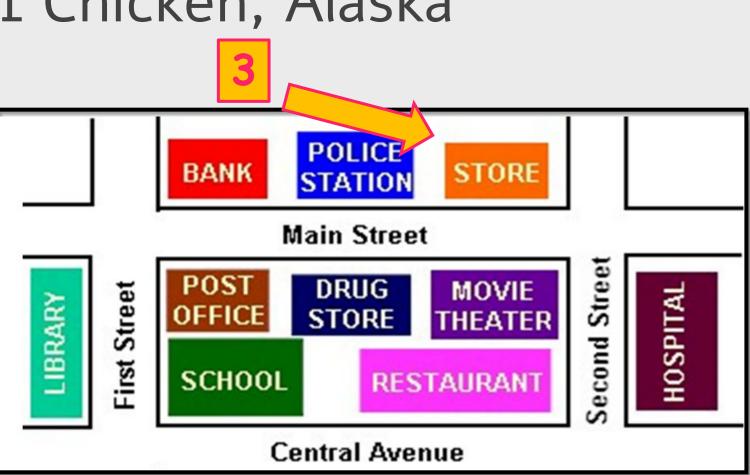

# Between the... and the....

The police station is \_\_\_\_\_ the bank and the store.

Word bank: between, across from, next to

The police station is between the bank and the store.

-

Word bank: between, across from, next to