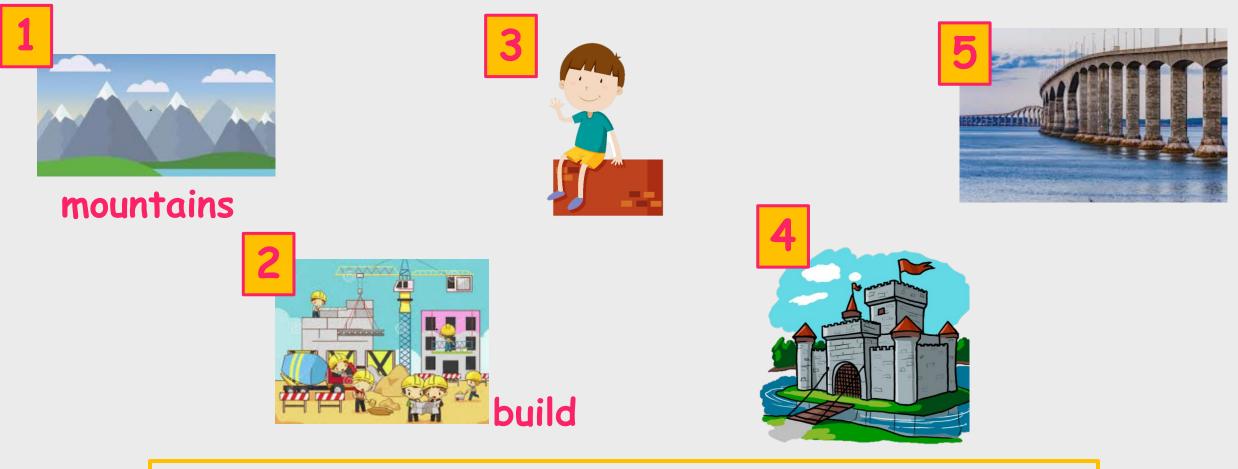

#### Match the Pictures to the Words Below

# It takes many years to build a castle.

# It is hard work!