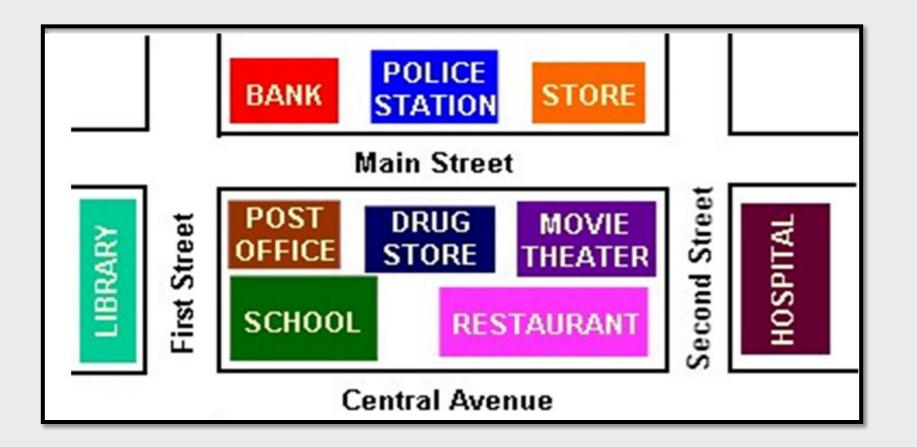

#### Look at the city map.

#### Is the thief at the restaurant?

# Mr. Max is at the restaurant, can you help him get to the police station?

# Mr. Max is at the hospital, can you help him get to the garage?