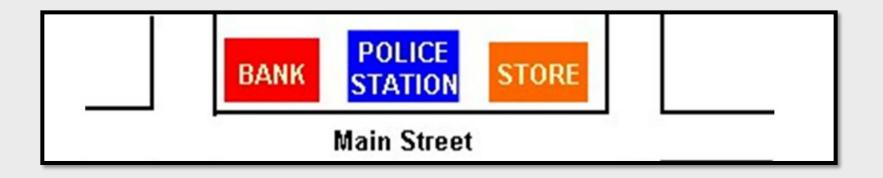

# Between the... and the....

The police station is \_\_\_\_\_ the bank and the store.

Word bank: between, across from, next to

The police station is between the bank and the store.

-

Word bank: between, across from, next to