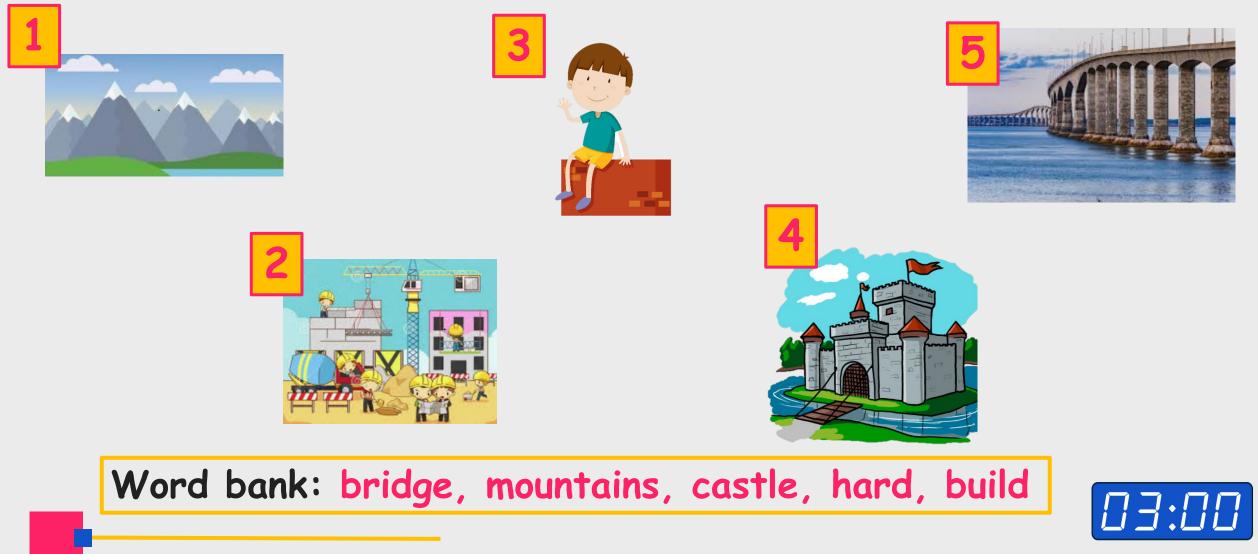

and the store.

Word bank: between, across from, next to







The police station is between the bank and the store.



-

Word bank: between, across from, next to





The school is across from the library.



## This is Mr. Max.





## Mr. Max is a detective.

# He is looking for a thief.

8

#### Look at the city map.



#### Is the thief at the restaurant?



# Mr. Max is at the restaurant, can you help him get to the police station?





# Mr. Max is at the hospital, can you help him get to the garage?



# Mr. Max is at the hospital, can you help him get to the garage?





# Yay! Mr. Max found the thief!

## Now the thief is in jail!



# The Castle























## buildings







#### Match the Pictures to the Words Below



#### Match the Pictures to the Words Below



#### **Check Your Answers**



Word bank: bridge, <del>mountains,</del> castle, hard, build

#### **Check Your Answers**



Word bank: bridge, <del>mountains,</del> castle, hard, <del>build</del>







# A castle is a big building with many rooms.

# It takes many years to build a castle.

# It is hard work!



### Some castles are on top of mountains.

# Some castles have bridges.

# All castles have very big walls.

# Have you been to a castle?



### Copy the sentences and mark true or false

A castle is a big building with many rooms. It takes many years to build a castle.It is hard work! Some castles are on top of mountains. Some castles have bridges. All castles have very big walls.

A castle is a big building.

- It is easy to build a castle.
  - A castle has only one room.

###