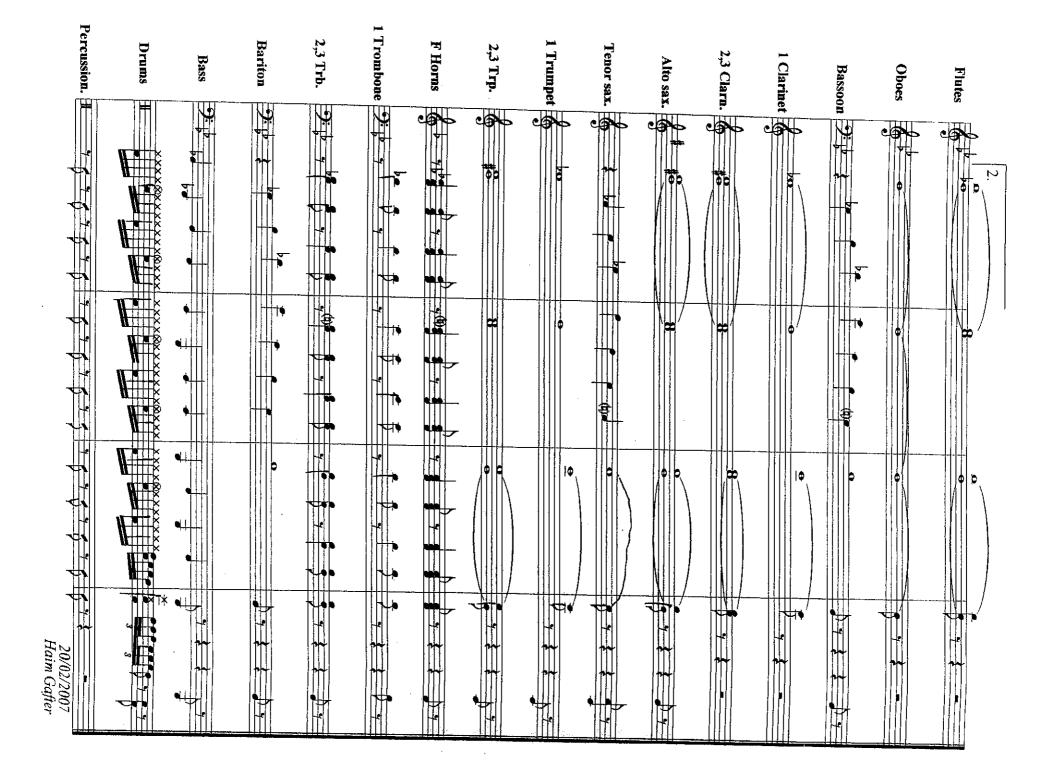

## 5 XLX משירי שלמה ארצי מתרוזת

## עיבוד: חיים גפטר

2

LNL

Percussion.

soft st.

NN B

**W** 18

14 8

Drums

Drums

Percussion

Percussion