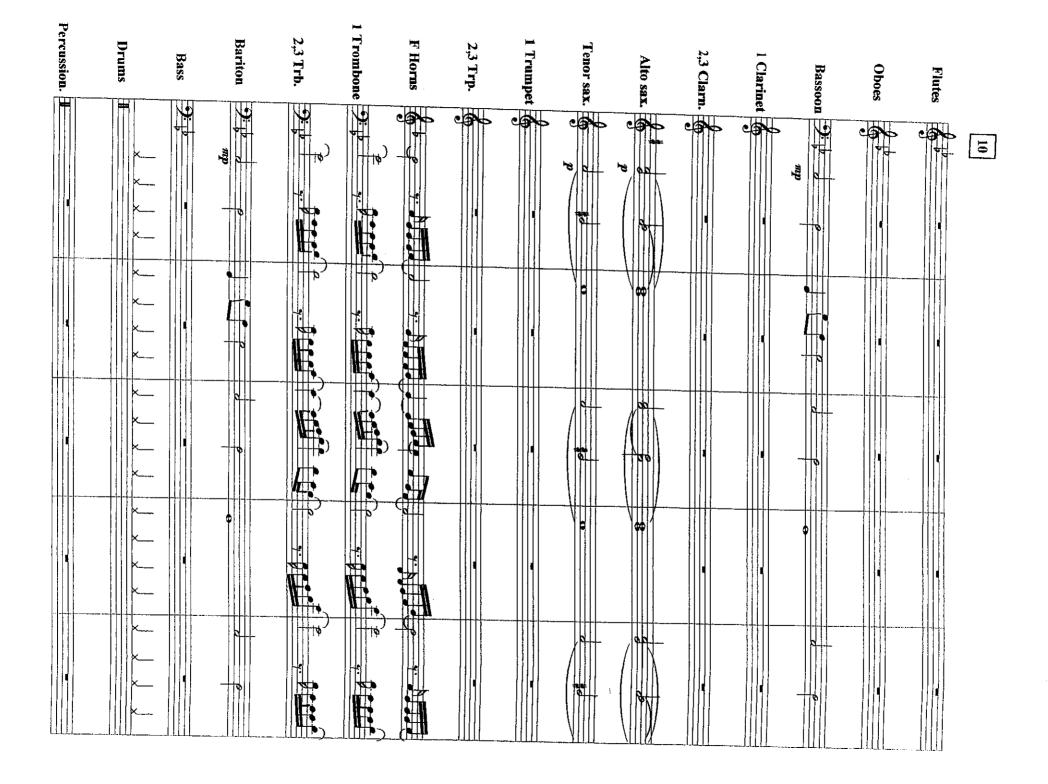

## עיבוד: חיים גפטר

2

LNL

Percussion.

soft st.

NN B

**W** 18

14 8

## מחרוזת ארצית

l st. Flute

עיבוד: חיים גפטר

2 - מחרוזת ארצית

1st. Flute

מחרוזת ארצית - 3

**\$**2110 |------

ኮ

C 🗗

2nd. Flute

מחרוזת ארצית

עיבוד: חיים גפטר

2 - מחרוזת ארצית

2nd. Flute

μ מחרוזת ארצית

.

•••

8  $\dot{\mathbf{b}}$ 

.

**%**~

P٢

-

עיבוד: חיים גפטר

ъ