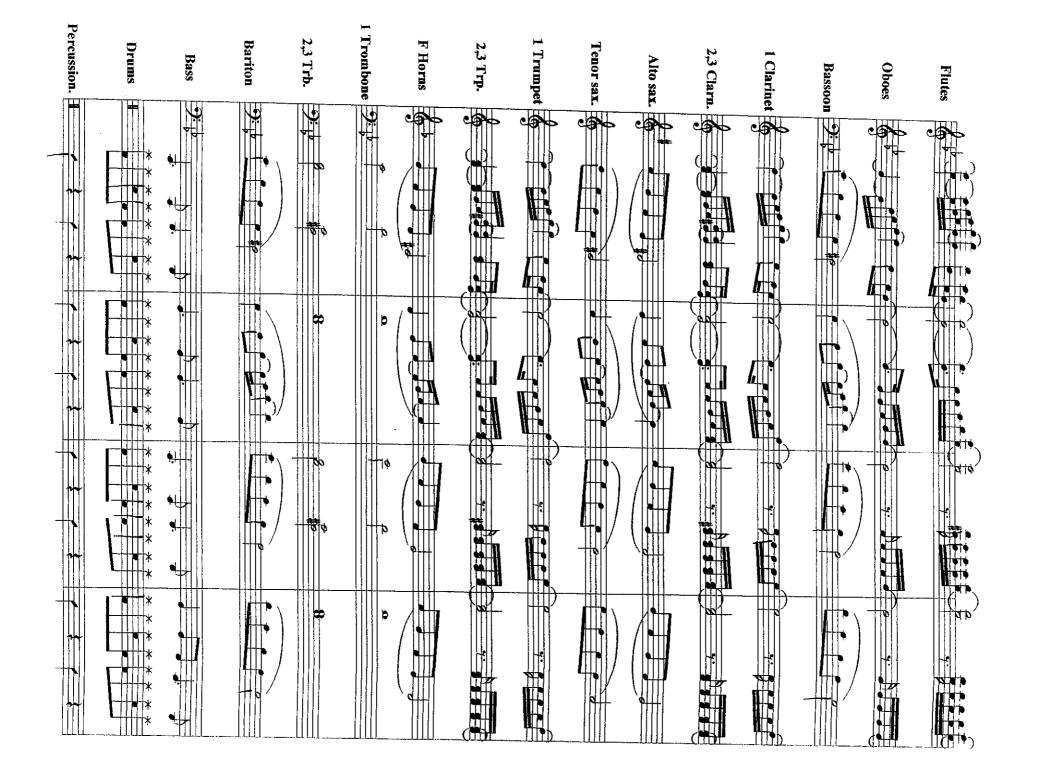

**|**\$†

•

मात

Ł

12

р.4

3rd. F Horn

р,6

.

Ы

12

עיבוד: חיים גפסו

1st. Trumpet

מחרוזת ארצית - 3

## 2nd. Trumpet

3rd. Trumpet

עיבוד: חיים גפטר

1 st. Trombone

Þ

 $\mathbf{b}$ 

4 . .

4 50

10.

ġ.

╇┿╇

В

1st. Trombone

1st. Trombone

עיבוד: חיים גפטר

2nd. Trombone