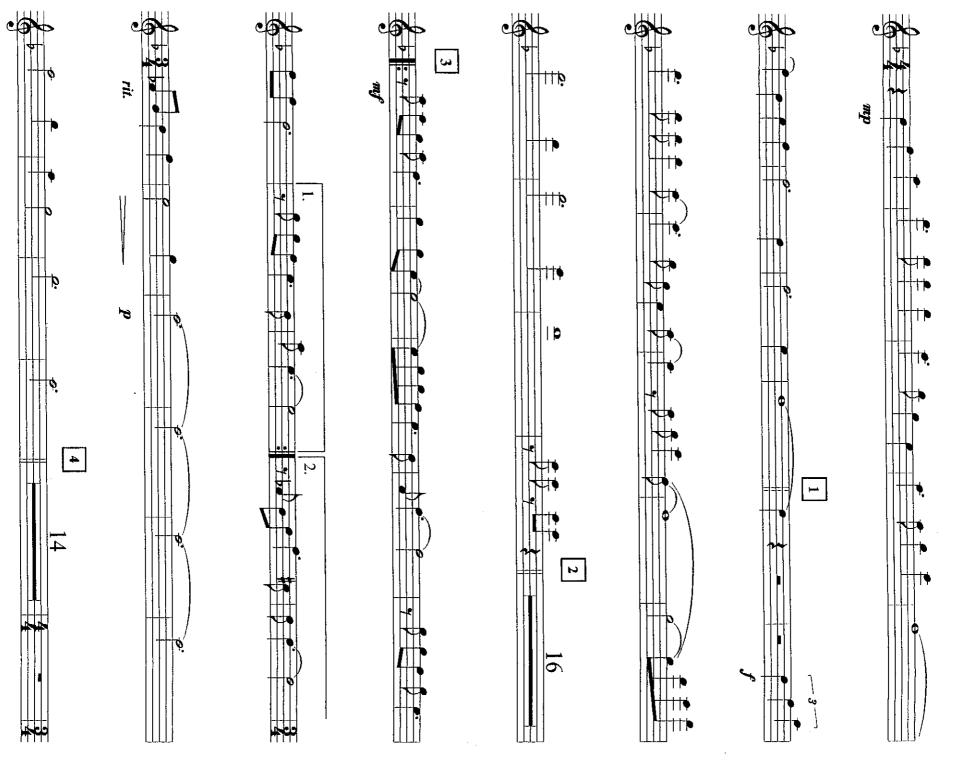

## מחרוזת ארצית

l st. Flute

עיבוד: חיים גפטר

2 - מחרוזת ארצית

1st. Flute

מחרוזת ארצית - 3

**\$**2110 |------

ኮ

C 🗗

2nd. Flute

מחרוזת ארצית

עיבוד: חיים גפטר

2 - מחרוזת ארצית

2nd. Flute

μ מחרוזת ארצית

.