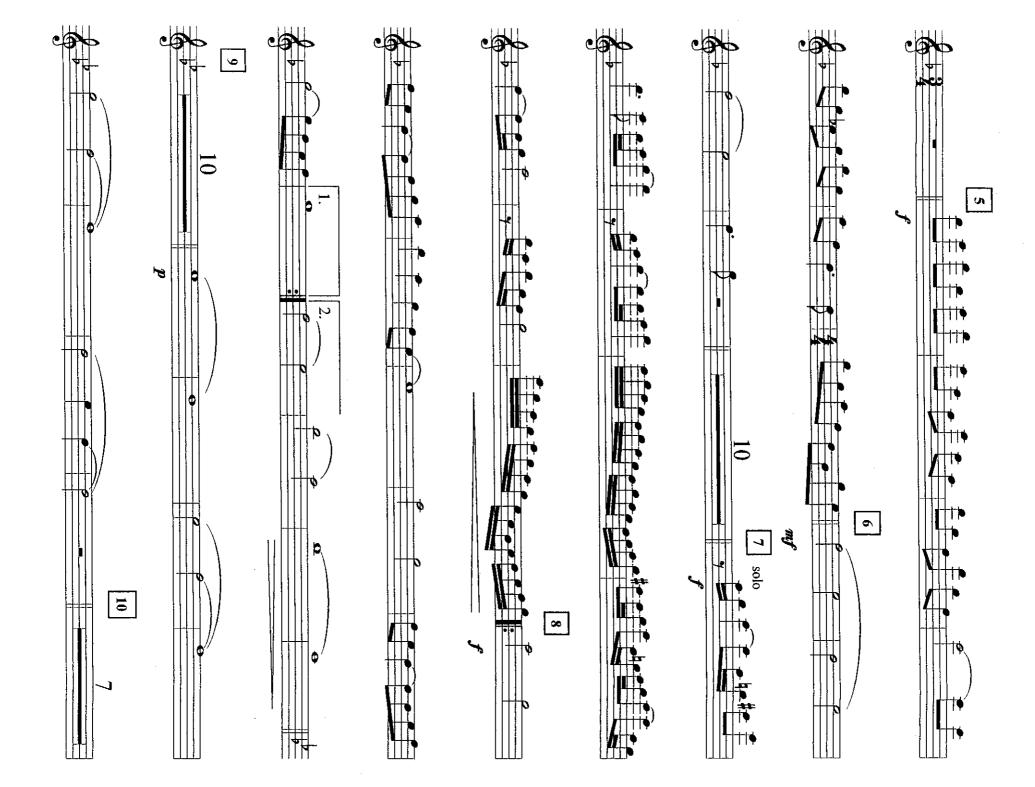

## מחרוזת ארצית

l st. Flute

עיבוד: חיים גפטר

2 - מחרוזת ארצית

1st. Flute

מחרוזת ארצית - 3

**\$**2110 |------

ኮ

C 🗗

2nd. Flute

מחרוזת ארצית

עיבוד: חיים גפטר

2 - מחרוזת ארצית

2nd. Flute

μ מחרוזת ארצית

.